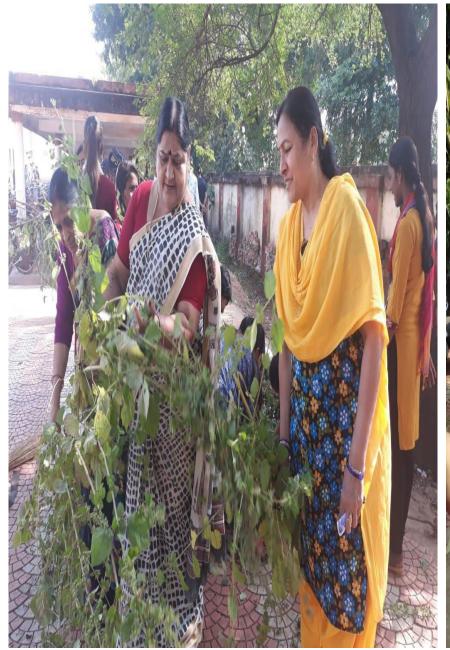

#### (1) Green and environmental audit

#### **CERTIFICATE**

This is to certify that Green and Environment Audit for Govt. Mahaprabhu Vallabhacharya P.G. College, Mahasamund have been conducted in 2022-23 by Nature Conservation and Community Development Society (NCCDS), Raipur, C.G. The Green and Environmental audit was conducted in accordance with the applicable standards prescribed by the Central Pollution Control Board, New Delhi, and the Ministry of Environment, Forest and Climate Change, New Delhi. The audit involves water, wastewater, energy, air, green inventory, solid waste, etc., and gives an 'Environmental Management Plan', which the college can follow to minimize the impact on the institutional working framework.