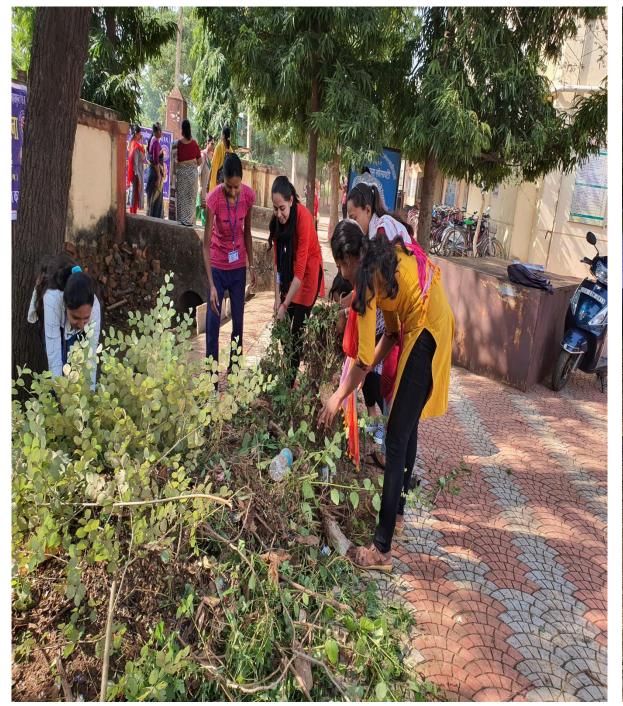

#### (1) Green and environmental audit

#### GOVT. MAHAPRABHU VALLABHACHARYA P.G. COLLEGE, MAHASAMUND

GREEN & ENVIRONMENTAL AUDIT 2022-2023