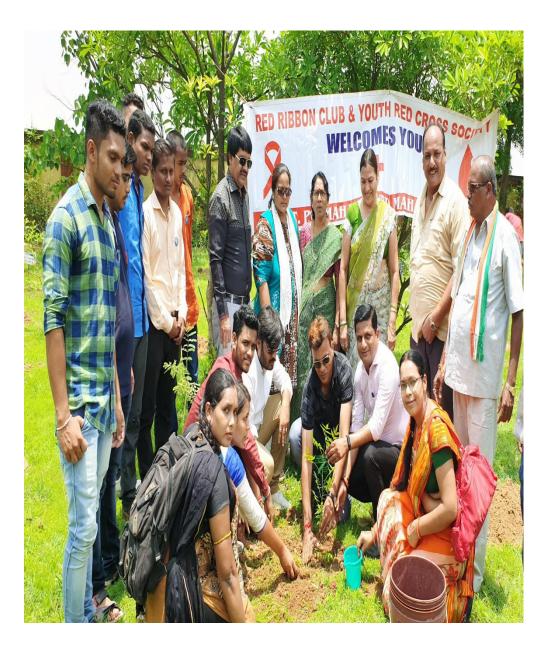

#### हरिमूमि न्यूज 🕪 महासमुंद

शासकीय महाप्रभु वल्लभाचार्य स्नातकोत्तर महाविद्यालय महासमुंद राष्ट्रीय सेवा योजना महिला एवं पुरुष इकाई द्वारा प्राचार्य डॉ एसकेचटर्जी के मार्गदर्शन में विकसित हर्बल गार्डन में मंगलवार को पौधरोपण कर नव वर्ष आगमन का स्वागत किया गया। इस अवसर पर महाविद्यालय में पदस्थ राजेश शर्मा

दी गई।

औषधियुक्त पौधों के संरक्षण एवं जन्म दिवस पर पौधारोपण करने का डुलेश्वर ठाकुर, परवीन करीम, मधु संकल्प लिया गया। इस अवसर वर्मा, स्वयंसेवक कुलेश्वर साहू महाविद्यालय के वरिष्ठ प्राध्यापक डॉ ,तिरुमला साहू, ईश्वरी घुव गजेंद्र ए करीम महाविद्याल डॉ. अनसूईया पटेल, दुर्गेश पटेल, मोनिका ठाकुर, अग्रवाल, डॉ जया ठाकुर, डॉ रविन्द्र मिश्रा, श्रीमती करूणा दुबे, डॉ

के जन्मदिन के अवसर पर .एसबी कुमार, डॉ रीता पाण्डे, डॉ पौधारोपण कर जन्मदिन की बधाईं मालती तिवारी, अजय कुमार राजा, दुर्गावती भारतीय, श्रीमती साथ ही स्वयंसेवकों द्वारा सीमारानी प्रधान, श्रीमती राजेश्वरी सोनी, मनोज शर्मा वेद देवांगनं; वर्षा,पूर्णिमा, सीताराम आदि उपस्थित रहें।