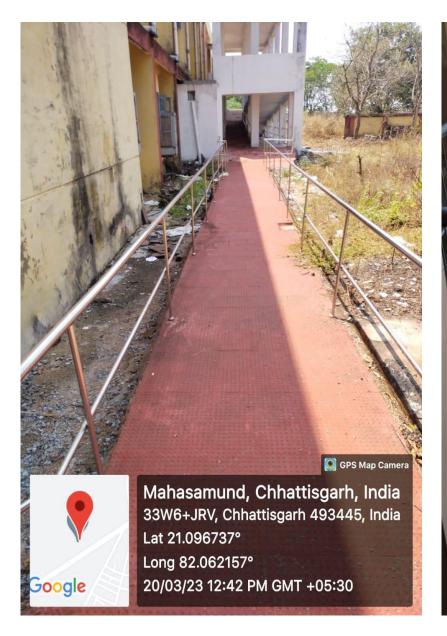

## (4) Disabled-friendly, barrier free environment –Ramp for Wheel-Chair

Mahasamund, Chhattisgarh, India 33W6+JRV, Chhattisgarh 493445, India Lat 21.09676° Long 82.061954° 20/03/23 12:42 PM GMT +05:30

GPS Map Camera