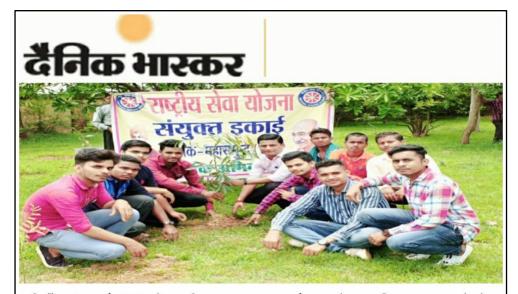

### (3) Green Campus initiatives-Plantation

दिनाँक 15 जुलाई 2019 को शासकीय महाप्रभु वल्लभाचार्य स्नातकोत्तर महाविद्यालय, महासमुंद के राष्ट्रीय सेवा योजना पुरूष व महिला इकाई के स्वंयसेवकों के द्वारा रासेयो जिला संगठक डॉ मालती तिवारी के निर्देशानुसार व कार्यक्रम अधिकारी अजय कुमार राजा व श्रीमती राजेश्वरी सोनी के नेतृत्व में महाविद्यालय परिसर में पर्यावरण संरक्षण करने के उद्देश्य से फलदार व छायांदार 50 पौधों का रोपण किया गया, पौधो के विकास हेतु रासेयो स्वंयसेवकों ने प्रतिदिन पानी देने का संकल्प भी लिया इस अवसर पर डॉ. ए करीम, डॉ. जया ठाकुर, डॉ. एस बी कुमार, प्रो. एस बरुवा, श्रीमती सीमा रानी प्रधान श्रीमती राजेश्वरी सोनी, प्रिंस चक्रधारी, हनी पाटकर, लक्ष्मण सिन्हा, दुर्गेश पटेल, गजेंद्र पटेल प्रशांत जोल्हे, रोहित ढीमर, पुष्कर चंद्राकर, मेघराज साहू, सूरज प्रकाश वर्मा, कमलेश धुव, कु.वैशाली ठाकुर, प्रियंका बरिहा, शीतल साहू, भारती साहू, वंदना सेन, मुस्कान बागडी उपस्थित रहे।