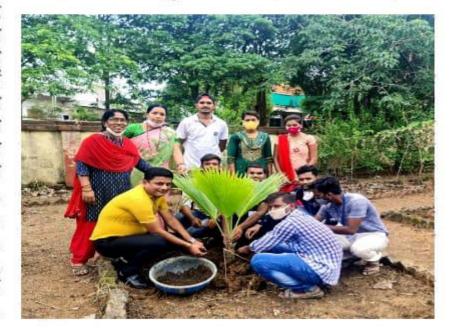

#### हरिमूमि न्यूज 🕪 महासमुंद

शासकीय महाप्रभु वल्लभाचार्य स्नातकोत्तर महाविद्यालय महासमुंद राष्ट्रीय सेवा योजना महिला एवं पुरुष इकाई द्वारा प्राचार्य डॉ एसकेचटर्जी के मार्गदर्शन में विकसित हर्बल गार्डन में मंगलवार को पौधरोपण कर नव वर्ष आगमन का स्वागत किया गया। इस अवसर पर महाविद्यालय में पदस्थ राजेश शर्मा

दी गई।

औषधियुक्त पौधों के संरक्षण एवं जन्म दिवस पर पौधारोपण करने का डुलेश्वर ठाकुर, परवीन करीम, मधु संकल्प लिया गया। इस अवसर वर्मा, स्वयंसेवक कुलेश्वर साहू महाविद्यालय के वरिष्ठ प्राध्यापक डॉ ,तिरुमला साहू, ईश्वरी घुव गजेंद्र ए करीम महाविद्याल डॉ. अनसूईया पटेल, दुर्गेश पटेल, मोनिका ठाकुर, अग्रवाल, डॉ जया ठाकुर, डॉ रविन्द्र मिश्रा, श्रीमती करूणा दुबे, डॉ

के जन्मदिन के अवसर पर .एसबी कुमार, डॉ रीता पाण्डे, डॉ पौधारोपण कर जन्मदिन की बधाईं मालती तिवारी, अजय कुमार राजा, दुर्गावती भारतीय, श्रीमती साथ ही स्वयंसेवकों द्वारा सीमारानी प्रधान, श्रीमती राजेश्वरी सोनी, मनोज शर्मा वेद देवांगनं; वर्षा,पूर्णिमा, सीताराम आदि उपस्थित रहें।