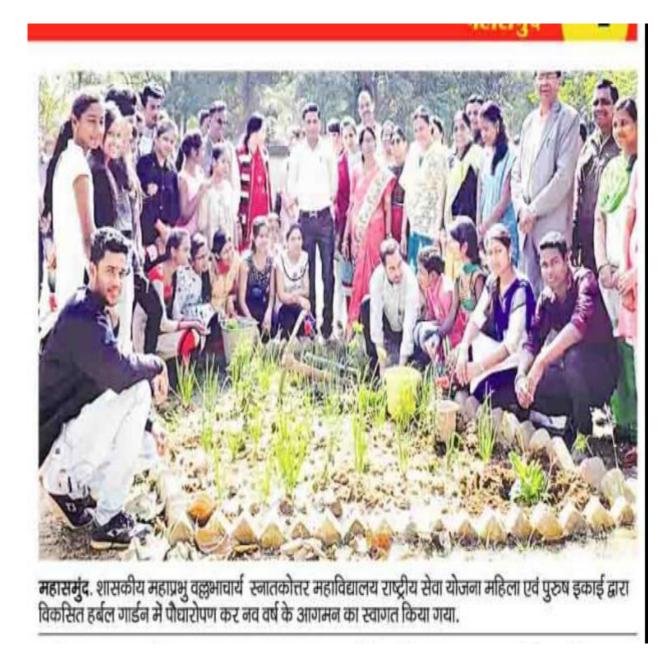

## पौधरोपण कर किया नए साल का स्वागत

#### हरिमूमि न्यूज 🕪 महासमुंद

शासकीय महाप्रभु वल्लभाचार्य स्नातकोत्तर महाविद्यालय महासमुंद राष्ट्रीय सेवा योजना महिला एवं पुरुष इकाई द्वारा प्राचार्य डॉ एसकेचटर्जी के मार्गदर्शन में विकसित हर्बल गार्डन में मंगलवार को पौधरोपण कर नव वर्ष आगमन का स्वागत किया गया। इस अवसर पर महाविद्यालय में पदस्थ राजेश शर्मा