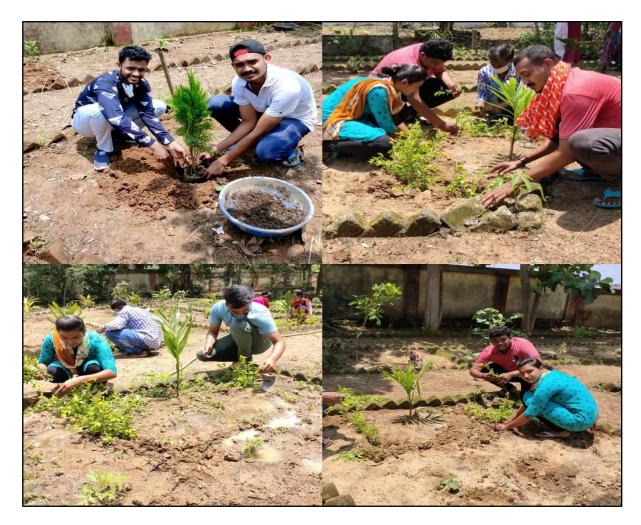

# श्रमदान कर किया पौधरोपण

 नवभारत कार्यालय 
महासमंद. www.navbharat.org

शास. पीजी कॉलेज के राष्ट्रीय सेवा योजना द्वारा संधारित शहीद स्मारक हर्बल गार्डन में कार्यक्रम अधिकारियों एवं स्वयंसेवकों द्वारा विभिन्न पौधों का रोपण रविवार को किया गया. हर्बल गार्डन में को व्यवस्थित किया गया. पौधों की सुरक्षा हेतु साफ-सफाई का कार्य मिट्टी एवं खाद पोषण हेतु डाला गया. साथ ही कटीले झाड़ियों की सफाई की गई. स्वयंसेवकों द्वारा विगत 3 वर्षों से हर्बल गार्डन की सुरक्षा एवं देखरेख की जा रही है. औषधि युक्त पौधे, तुल्सी, नीम, बेल, लौंग, हल्दी, एलोवेरा, चंदन, विधारा, आंवला लेमनग्रास, जामन, विभिन्न प्रजाति के गुलमोहन, शंखपुष्पी, पत्थरचट्टा,

पारिजात आदि पौधों का रोपण किया गया. विज्ञप्ति में बताया कि पौधों की सुरक्षा एवं संरक्षण तथा पर्यावरण सुरक्षा के दृष्टिकोण से इस श्रमदान व पौधरोपण में प्रत्येक सप्ताह श्रमदान कर पौधों की देखरेख करने हेतु 5-5

स्वयंसेवकों का एक समूह बनाया गया है जो उन्हें आबंटित निर्धारित दिनों पर यह कार्य करेंगे. आज के स्वयंसेवक गजेंद्र, दुर्गेश गुलाब, टोमन, धैलेंद्र उपस्थित रहे.